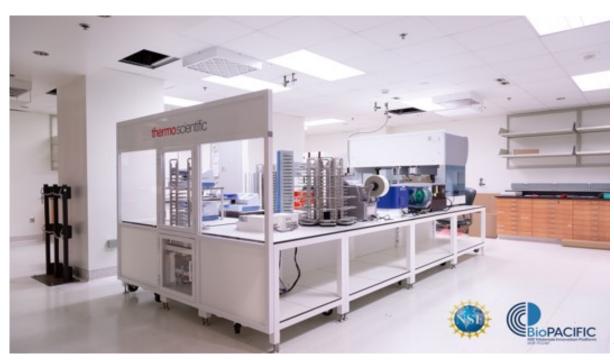

## **About**

The

ThermoFisher Laboratory Automation System (LAS) serves as the cornerstone technology for the Living Biofoundry, enabling execution of automated customized synthetic biology and workflows at >500 samples-per-week. The LAS is equipped with over of over 10 functional instrumental components, including: a state-of-the-art SpinnakerTM microplate robot, automated incubators, reagent dispensers, thermal cyclers, plate sealer, and carousels/racks that are seamlessly integrated through the MOMENTUMTM application programming interface that is fully-compatible with laboratory information management systems (LIMS).