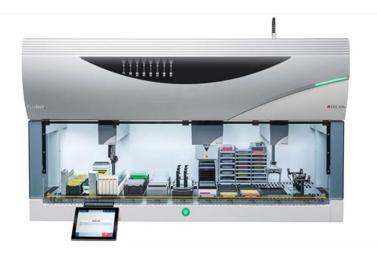

## **Fluent Liquid Handler**

The Fluent Liquid Hander is a state-of-

the-art automated liquid handler designed to streamline workflows, optimize assay precision, ensure consistency, and free staff up for more valuable tasks. It has exceptional liquid level detection and dead volume reduction to conserve samples and reagents, as well as fantastic low-volume pipetting. The customizable modular system known as the Patented Dynamic Deck $^{\text{TM}}$  is equipped with a **Q** instrument Bioshake, Tecan Hydrospeed, Tecan Tevacs, and GFPickolo Colony Picker. It is controlled with Fluent, Q instrument Bioshake, Tecan Hydrospeed, Tecan Tevacs, and GFPickolo Colony Picker.