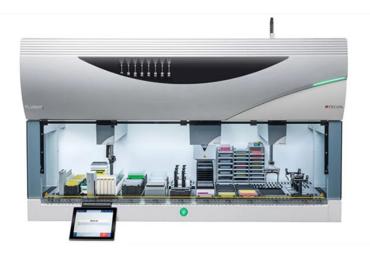

## **Fluent Liquid Handler**

The Fluent Liquid Hander is a state-of-

the-art automated liquid handler designed to streamline workflows, optimize assay precision, ensure consistency, and free staff up for more valuable tasks. It has exceptional liquid level detection and dead volume reduction to conserve samples and reagents, as well as fantastic low-volume pipetting. The customizable modular system known as the Patented Dynamic Deck $^{\text{TM}}$  is equipped with a **Q** instrument Bioshake, Tecan Hydrospeed, Tecan Tevacs, and GFPickolo Colony Picker. It is controlled with Fluent, Q instrument Bioshake, Tecan Hydrospeed, Tecan Tevacs, and GFPickolo Colony Picker.